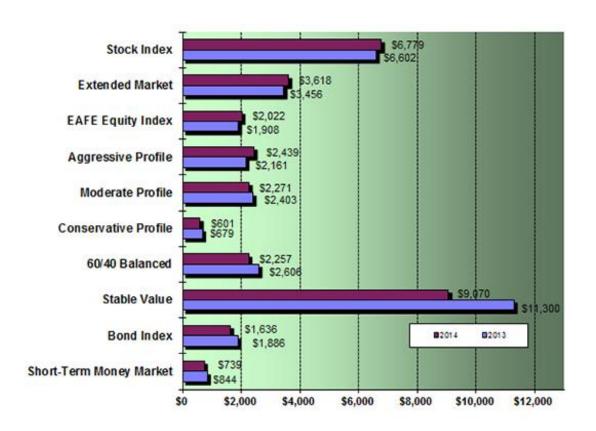

## DEFERRED COMPENSATION PROGRAM CONTRIBUTIONS for the quarters ended March 31, 2014 and 2013

| Fund                          | 1 <sup>st</sup> Qtr<br>2014 | 1 <sup>st</sup> Qtr<br>2013 | Increase/ (Decrease) | %    |
|-------------------------------|-----------------------------|-----------------------------|----------------------|------|
| Stock Index                   | \$6,779,435                 | \$6,602,422                 | \$177,013            | 3%   |
| Extended Market               | 3,618,253                   | 3,456,418                   | 161,835              | 5%   |
| EAFE Equity<br>Index          | 2,022,239                   | 1,907,568                   | 114,671              | 6%   |
| Aggressive<br>Profile         | 2,439,077                   | 2,160,683                   | 278,394              | 13%  |
| Moderate Profile              | 2,270,574                   | 2,402,715                   | (132,141)            | -5%  |
| Conservative<br>Profile       | 600,989                     | 678,638                     | (77,649)             | -11% |
| 60/40 Balanced                | 2,257,329                   | 2,606,316                   | (348,987)            | -13% |
| Stable Value                  | 9,069,662                   | 11,300,024                  | (2,230,362)          | -20% |
| Bond Index                    | 1,636,379                   | 1,886,121                   | (249,742)            | -13% |
| Short-Term<br>Money Market    | 739,078                     | 844,008                     | (104,930)            | -12% |
| Subtotal                      | \$31,433,015                | \$33,844,913                | \$(2,411,898)        | -7%  |
| Less Accrued<br>Contributions | (4,939,348)                 | (5,099,325)                 |                      |      |
| Total<br>Contributions        | \$26,493,667                | \$28,745,588                |                      |      |

## QUARTERLY CONTRIBUTIONS January 1 - March 31, 2014 and 2013 (Dollar amount in thousands)